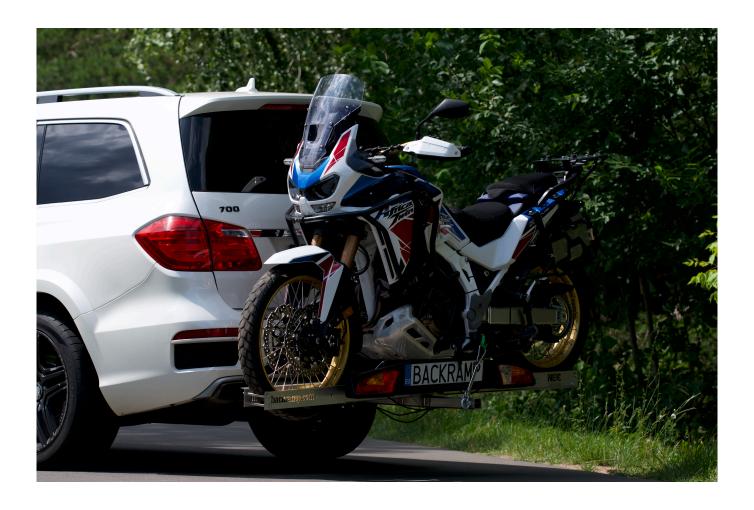

## ONE RACK FOR ALL MOTORCYCLES

### **LOADING**

Trivially simple and extremely fast loading and unloading time of the motorcycle - just 1 minute is enough and you can set off on your journey, without wasting unnecessary time.

Our rack ensures full stability of the transported motorcycle thanks to its unique construction, which immobilizes the front wheel and provides excellent fastening.

The innovative design allows you to quickly wash your trunk after returning from an off-road ride, eliminating the problem of mud and sand, which will never remain on your trunk again.

Load capacity: 280 kg