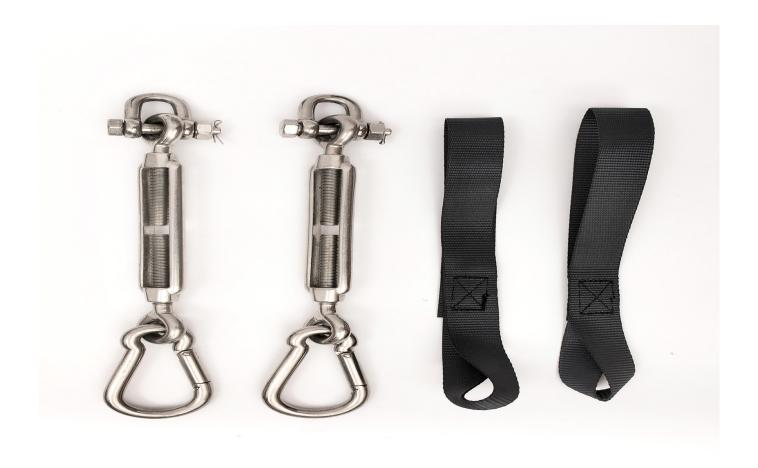

### **CONSTRUCTION**

the AISI 304 / 1.4301 stainless steel construction ensures extraordinary durability and resistance to weather conditions, which makes our rack ready for any challenge

 $STRONG\ FASTENING\ ELEMENTS$  snap hooks, shackles and turnbuckles made of AISI 304 / 1.4301 stainless steel guarantee safe fastening and stability during transport