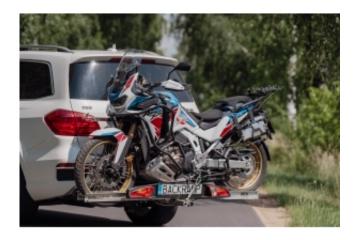

## ONE RACK FOR ALL MOTORCYCLES

### **LOADING**

Trivially simple and extremely fast loading and unloading time of the motorcycle - just 1 minute is enough and you can set off on your journey, without wasting unnecessary time.

Our rack ensures full stability of the transported motorcycle thanks to its unique construction, which immobilizes the front wheel and provides excellent fastening.

The innovative design allows you to quickly wash your trunk after returning from an off-road ride, eliminating the problem of mud and sand, which will never remain on your trunk again.

Load capacity: 280 kg