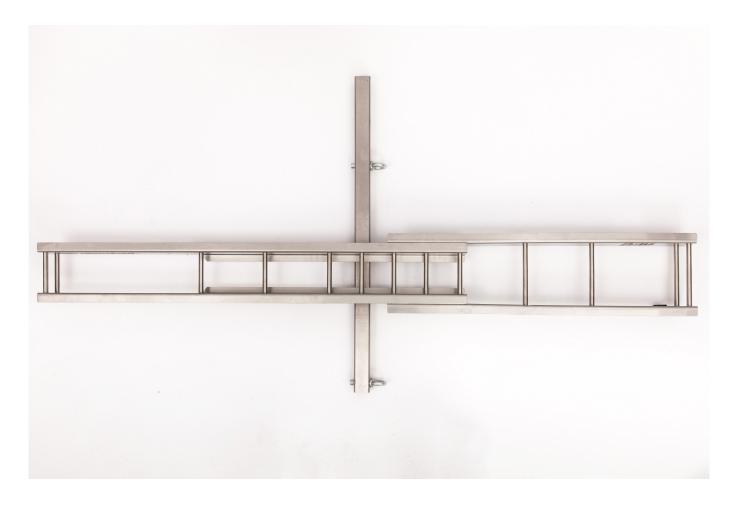

### **CONSTRUCTION**

the AISI 304 / 1.4301 stainless steel construction ensures extraordinary durability and resistance to weather conditions, which makes our rack ready for any challenge

 $STRONG\ FASTENING\ ELEMENTS$  snap hooks, shackles and turnbuckles made of AISI 304 / 1.4301 stainless steel guarantee safe fastening and stability during transport

Net weight: 32 kg

MAIN BAR - Hitch Size, 2" (51mm) - US standard Dimensions: 200 cm x 100 cm x 13 cm

Packaging dimensions: 150 cm x 30 cm x 30 cm