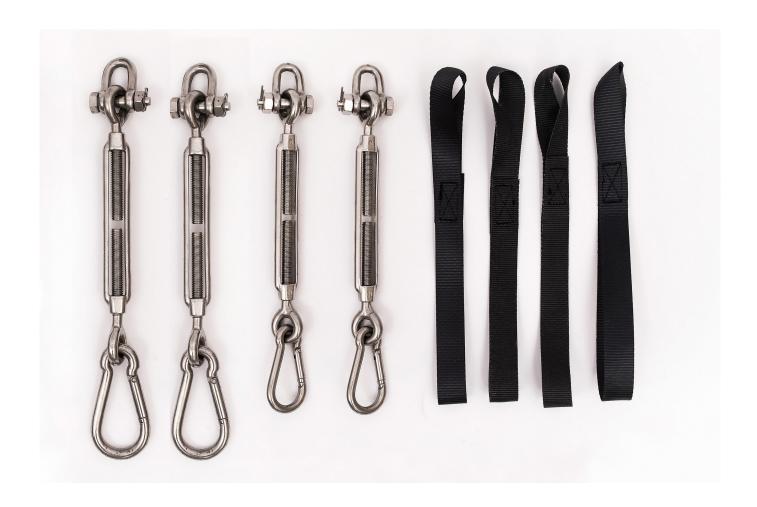

STRONG FASTENING ELEMENTS snap hooks, shackles and turnbuckles made of AISI 304 / 1.4301 stainless steel guarantee safe fastening and stability during transport

LOAD CAPACITY
our rack can easily handle an impressive load capacity of up to 280 kg, which allows you to easily transport even the heaviest motorcycles