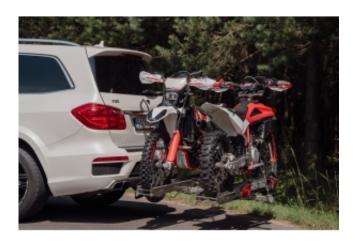

# **DUO BACKRAMP**

| Price         | 1 899.00 Euro |
|---------------|---------------|
| Shipping time | 30 days       |

## ONE RACK FOR ALL MOTORCYCLES

**CONSTRUCTION** 

the AISI 304 / 1.4301 stainless steel construction ensures extraordinary durability and resistance to weather conditions, which makes our rack ready for any challenge

### **LOADING**

Trivially simple and extremely fast loading and unloading time of the motorcycle - just 1 minute is enough and you can set off on your journey, without wasting unnecessary time.

Our rack ensures full stability of the transported motorcycle thanks to its unique construction, which immobilizes the front wheel and provides excellent fastening.