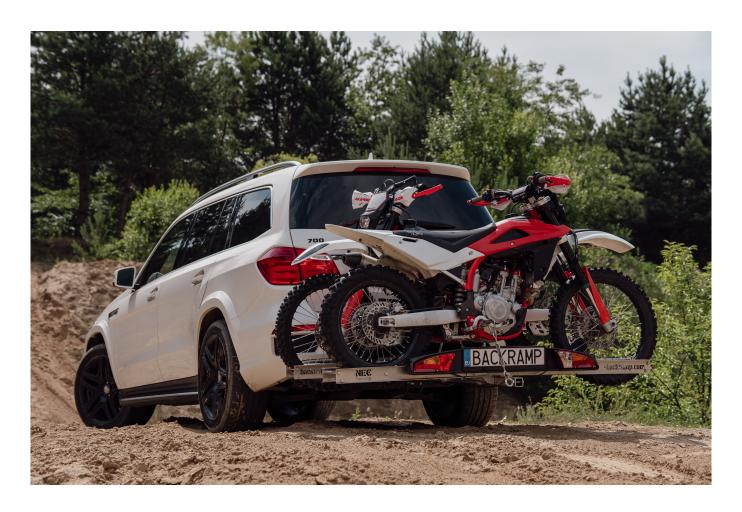

# **DUO BACKRAMP**

| Price         | 1 899.00 Euro |
|---------------|---------------|
| Shipping time | 30 days       |

## ONE RACK FOR ALL MOTORCYCLES

**CONSTRUCTION** 

the AISI 304 / 1.4301 stainless steel construction ensures extraordinary durability and resistance to weather conditions, which makes our rack ready for any challenge

### **LOADING**

Trivially simple and extremely fast loading and unloading time of the motorcycle - just 1 minute is enough and you can set off on your journey, without wasting unnecessary time.

Our rack ensures full stability of the transported motorcycle thanks to its unique construction, which immobilizes the front wheel and provides excellent fastening.