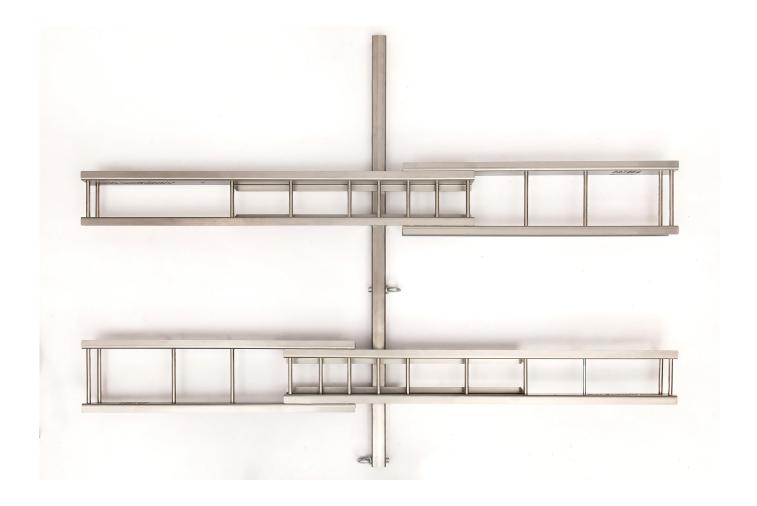

## ONE RACK FOR ALL MOTORCYCLES

**CONSTRUCTION** 

the AISI 304 / 1.4301 stainless steel construction ensures extraordinary durability and resistance to weather conditions, which makes our rack ready for any challenge

The innovative design allows you to quickly wash your trunk after returning from an off-road ride, eliminating the problem of mud and sand, which will never remain on your trunk again.

Load capacity: 280 kg
Net weight: 55 kg
MAIN BAR - Hitch Size, 2" (51mm) - US standard
Dimensions: 200 cm x 150 cm x 13 cm
Packaging dimensions: 150 cm x 30 cm x 30 cm